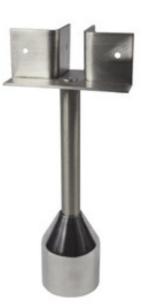

# **122-Series**

T Piece Foot Assembly

### Specification

| Material | #304 Stainless Steel                                                                                                                                                                     |
|----------|------------------------------------------------------------------------------------------------------------------------------------------------------------------------------------------|
| Finish   | Satin Stainless Steel                                                                                                                                                                    |
| Features | Off Floor System<br>35mm Adjustment                                                                                                                                                      |
| Specify  | 122_150LEG: 130mm min - 165mm max<br>height<br>122_200LEG: 180mm min - 215mm max<br>height<br>122_250LEG: 230mm min - 265mm max<br>height<br>122_300LEG: 280mm min - 315mm max<br>height |