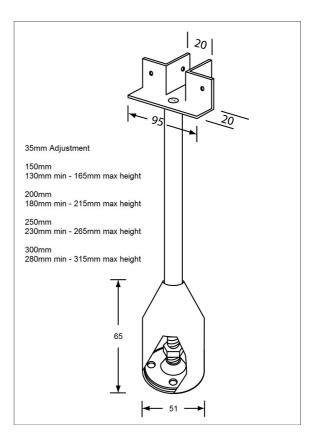

### Specification

| Material | #304 Stainless Steel                                                                                                                                                                     |
|----------|------------------------------------------------------------------------------------------------------------------------------------------------------------------------------------------|
| Finish   | Satin Stainless Steel                                                                                                                                                                    |
| Features | Off Floor System<br>35mm Adjustment                                                                                                                                                      |
| Specify  | 122_150LEG: 130mm min - 165mm max<br>height<br>122_200LEG: 180mm min - 215mm max<br>height<br>122_250LEG: 230mm min - 265mm max<br>height<br>122_300LEG: 280mm min - 315mm max<br>height |